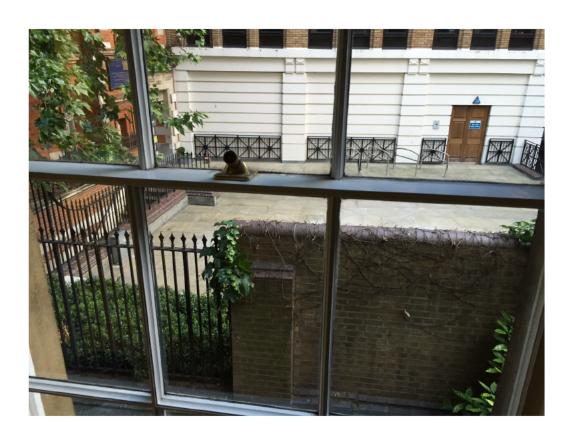

I live directly next to the area where the applicant is proposing that people be served alcohol, within the windows of my flat only a few metres from the courtyard above the premises of the applicant. The following photos show the courtyard as viewed from inside my flat.

There is already noise from the licenses premises from the area where people smoke outside the premises. Currently, when even a limited number of people are outside the premises to smoke, the noise they create is a nuisance, requiring windows to be shut and turning up the television.