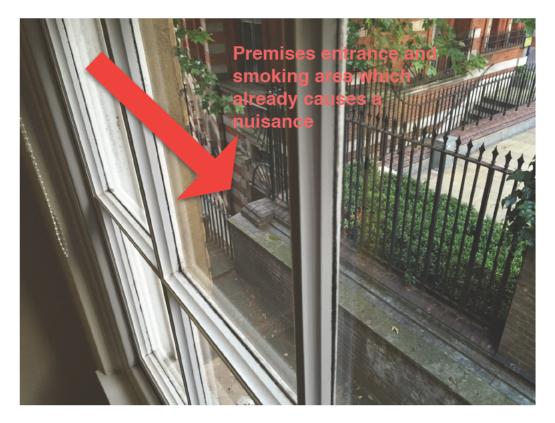

There is already noise from the licenses premises from the area where people smoke outside the premises. Currently, when even a limited number of people are outside the premises to smoke, the noise they create is a nuisance, requiring windows to be shut and turning up the television.

On occasion, usually on Friday nights, the noise continues late into the evening, the noise from people outside the premises keeps me awake.

If the variation to the license is approved and people are actually drinking at tables on the terrace directly outside my flat, the number of people will be far greater and the proximity far closer to my windows, it will become intolerable and be much less pleasant because of the noise.