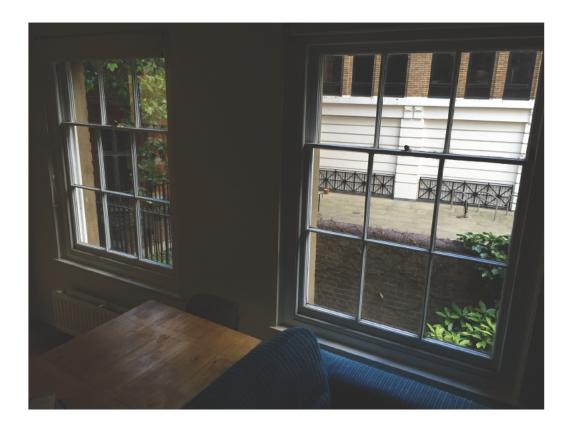

I live directly next to the area where the applicant is proposing that people be served alcohol, within the windows of my flat only a few metres from the courtyard above the premises of the applicant. The following photos show the courtyard as viewed from inside my flat.